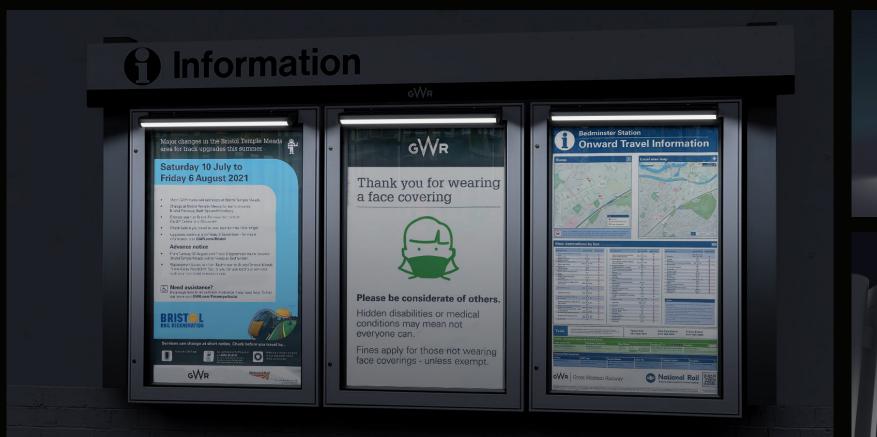

## solarcase

INTELLIGENT SOLAR LIGHTING

The Solar Case is an illuminated led display case. Built as an exterior cabinet it provides a stylish, practical and efficient way to display information throughout the day and night in this high grade display cabinet. Essentially it is an outdoor notice board in a robust case that will last for years.

The Solar Case has four options and comes in two coating options. You also have the option to buy it with or without posts depending on whether it can be wall mounted. It has a wide variety of applications and is particularly useful in rural locations where conventional street lighting and mains electric supply does not exist or would be prohibitively expensive to install.