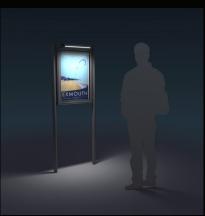

## solarcase

INTELLIGENT SOLAR LIGHTING

The Solar Case is an illuminated led display case. Built as an exterior cabinet it provides a stylish, practical and efficient way to display information throughout the day and night in this high grade display cabinet. Essentially it is an outdoor notice board in a robust case that will last for years.

The Solar Case has four options and comes in two coating options. You also have the option to buy it with or without posts depending on whether it can be wall mounted. It has a wide variety of applications and is particularly useful in rural locations where conventional street lighting and mains electric supply does not exist or would be prohibitively expensive to install.